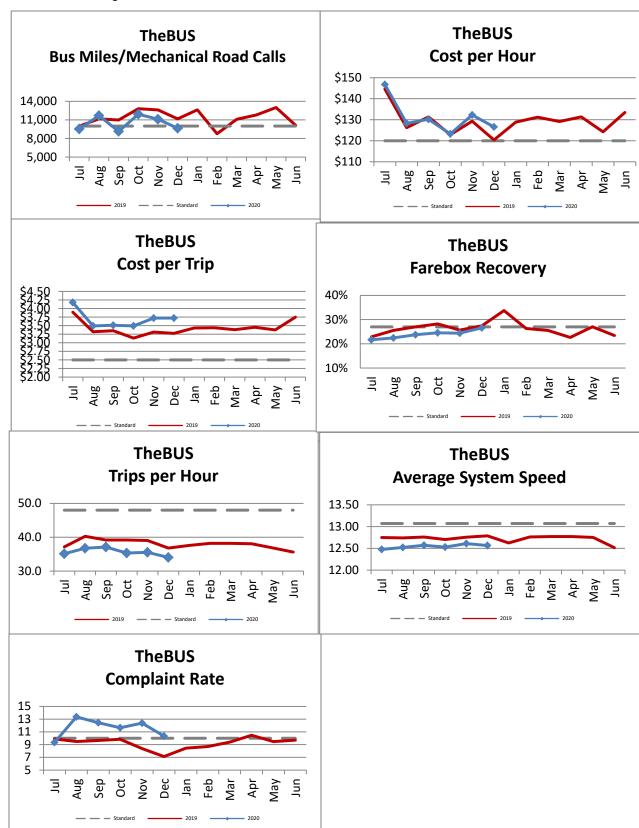

| Key Performance Indicators (KPI)                     | December<br>FY 2020 | December<br>FY 2019 | Percent<br>Change | YTD for<br>FY2020 | YTD for<br>FY2019 | Percent<br>Change | Goals   |
|------------------------------------------------------|---------------------|---------------------|-------------------|-------------------|-------------------|-------------------|---------|
| Total Monthly Ridership                              | 4,884,739           | 4,981,780           | -1.95%            | 30,368,158        | 31,056,825        | -2.22%            |         |
| Average Weekday Ridership                            | 180,832             | 186,419             | -3.00%            | 186,390           | 191,329           | -2.58%            | 220,000 |
| Percent of Trips On Time                             | 68.9%               | 70.4%               | -1.5%             | 70.8%             | 70.8%             | 0.05%             | 80%     |
| Bus Availability                                     | 89.1%               | 90.3%               | -1.2%             | 89.9%             | 91.0%             | -1.10%            | 90%     |
| Bus Miles/Major Collisions                           | 964,341             | 185,330             | 420.34%           | 512,394           | 252,005           | 103.33%           | 200,000 |
| Preventable Accidents/Million Miles (rolling 12 Mos) |                     |                     |                   | 1.90              | 1.66              | 14.46%            | 3.00    |
| Bus Miles/Mechanical Road Calls                      | 9,643               | 11,164              | -13.62%           | 10,504            | 11,448            | -8.25%            | 10,000  |
| Spare Ratio                                          | 22.52%              | 20.62%              | 1.90%             | 21.22%            | 20.40%            | 0.82%             | >20%    |
| Percent of Inspections Completed On Time             | 100.00%             | 100.00%             | 0.00%             | 100.00%           | 100.00%           | 0.00%             | 98%     |
| Percent Maintained Pullouts                          | 98.66%              | 99.55%              | -1.34%            | 98.55%            | 99.22%            | -1.45%            | 100%    |
| Cost per Hour                                        | \$126.57            | \$120.40            | 5.12%             | \$131.23          | \$129.12          | 1.63%             | \$120   |
| Cost per Trip                                        | \$3.72              | \$3.27              | 13.64%            | \$3.69            | \$3.38            | 9.00%             | \$2.50  |
| Cost per Mile                                        | \$9.42              | \$8.80              | 7.07%             | \$9.79            | \$9.53            | 2.77%             |         |
| Farebox Recovery                                     | 26.60%              | 27.43%              | -0.83%            | 23.90%            | 26.11%            | -2.21%            | 30%     |
| Trips per Hour                                       | 34.02               | 36.78               | -7.50%            | 35.64             | 38.60             | -7.67%            | 48      |
| Trips per Mile                                       | 2.53                | 2.69                | -5.78%            | 2.66              | 2.82              | -5.74%            |         |
| Passenger Miles per Revenue Hour                     | 164.21              | 199.95              | -17.87%           | 174.60            | 208.72            | -16.35%           | 250     |
| Average System Speed                                 | 12.56               | 12.79               | -1.74%            | 12.54             | 12.75             | -1.60%            |         |
| Percent Complete in 30 Days (Customer)               | 89.00%              | 95.00%              | -6.0%             | 96.33%            | 99.28%            | -2.9%             |         |
| Complaint Rate (Complaints per 100,000 trips)        | 10.34               | 7.13                | 45.08%            | 11.58             | 9.06              | 27.82%            | 10      |