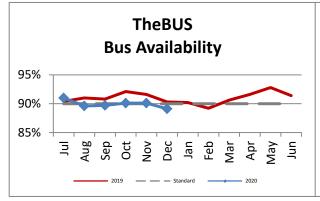

| Key Performance Indicators (KPI)                     | December<br>FY 2020 | December<br>FY 2019 | Percent<br>Change | YTD for<br>FY2020 | YTD for<br>FY2019 | Percent<br>Change | Goals   |
|------------------------------------------------------|---------------------|---------------------|-------------------|-------------------|-------------------|-------------------|---------|
| Total Monthly Ridership                              | 4,884,739           | 4,981,780           | -1.95%            | 30,368,158        | 31,056,825        | -2.22%            |         |
| Average Weekday Ridership                            | 180,832             | 186,419             | -3.00%            | 186,390           | 191,329           | -2.58%            | 220,000 |
| Percent of Trips On Time                             | 68.9%               | 70.4%               | -1.5%             | 70.8%             | 70.8%             | 0.05%             | 80%     |
| Bus Availability                                     | 89.1%               | 90.3%               | -1.2%             | 89.9%             | 91.0%             | -1.10%            | 90%     |
| Bus Miles/Major Collisions                           | 964,341             | 185,330             | 420.34%           | 512,394           | 252,005           | 103.33%           | 200,000 |
| Preventable Accidents/Million Miles (rolling 12 Mos) |                     |                     |                   | 1.90              | 1.66              | 14.46%            | 3.00    |
| Bus Miles/Mechanical Road Calls                      | 9,643               | 11,164              | -13.62%           | 10,504            | 11,448            | -8.25%            | 10,000  |
| Spare Ratio                                          | 22.52%              | 20.62%              | 1.90%             | 21.22%            | 20.40%            | 0.82%             | >20%    |
| Percent of Inspections Completed On Time             | 100.00%             | 100.00%             | 0.00%             | 100.00%           | 100.00%           | 0.00%             | 98%     |
| Percent Maintained Pullouts                          | 98.66%              | 99.55%              | -1.34%            | 98.55%            | 99.22%            | -1.45%            | 100%    |
| Cost per Hour                                        | \$126.57            | \$120.40            | 5.12%             | \$131.23          | \$129.12          | 1.63%             | \$120   |
| Cost per Trip                                        | \$3.72              | \$3.27              | 13.64%            | \$3.69            | \$3.38            | 9.00%             | \$2.50  |
| Cost per Mile                                        | \$9.42              | \$8.80              | 7.07%             | \$9.79            | \$9.53            | 2.77%             |         |
| Farebox Recovery                                     | 26.60%              | 27.43%              | -0.83%            | 23.90%            | 26.11%            | -2.21%            | 30%     |
| Trips per Hour                                       | 34.02               | 36.78               | -7.50%            | 35.64             | 38.60             | -7.67%            | 48      |
| Trips per Mile                                       | 2.53                | 2.69                | -5.78%            | 2.66              | 2.82              | -5.74%            |         |
| Passenger Miles per Revenue Hour                     | 164.21              | 199.95              | -17.87%           | 174.60            | 208.72            | -16.35%           | 250     |
| Average System Speed                                 | 12.56               | 12.79               | -1.74%            | 12.54             | 12.75             | -1.60%            |         |
| Percent Complete in 30 Days (Customer)               | 89.00%              | 95.00%              | -6.0%             | 96.33%            | 99.28%            | -2.9%             |         |
| Complaint Rate (Complaints per 100,000 trips)        | 10.34               | 7.13                | 45.08%            | 11.58             | 9.06              | 27.82%            | 10      |