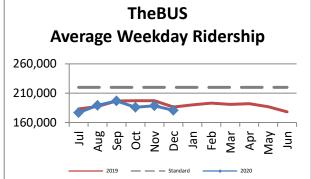

| Key Performance Indicators (KPI)                     | December<br>FY 2020 | December<br>FY 2019 | Percent<br>Change | YTD for<br>FY2020 | YTD for<br>FY2019 | Percent<br>Change | Goals   |
|------------------------------------------------------|---------------------|---------------------|-------------------|-------------------|-------------------|-------------------|---------|
| Total Monthly Ridership                              | 4,884,739           | 4,981,780           | -1.95%            | 30,368,158        | 31,056,825        | -2.22%            |         |
| Average Weekday Ridership                            | 180,832             | 186,419             | -3.00%            | 186,390           | 191,329           | -2.58%            | 220,000 |
| Percent of Trips On Time                             | 68.9%               | 70.4%               | -1.5%             | 70.8%             | 70.8%             | 0.05%             | 80%     |
| Bus Availability                                     | 89.1%               | 90.3%               | -1.2%             | 89.9%             | 91.0%             | -1.10%            | 90%     |
| Bus Miles/Major Collisions                           | 964,341             | 185,330             | 420.34%           | 512,394           | 252,005           | 103.33%           | 200,000 |
| Preventable Accidents/Million Miles (rolling 12 Mos) |                     |                     |                   | 1.90              | 1.66              | 14.46%            | 3.00    |
| Bus Miles/Mechanical Road Calls                      | 9,643               | 11,164              | -13.62%           | 10,504            | 11,448            | -8.25%            | 10,000  |
| Spare Ratio                                          | 22.52%              | 20.62%              | 1.90%             | 21.22%            | 20.40%            | 0.82%             | >20%    |
| Percent of Inspections Completed On Time             | 100.00%             | 100.00%             | 0.00%             | 100.00%           | 100.00%           | 0.00%             | 98%     |
| Percent Maintained Pullouts                          | 98.66%              | 99.55%              | -1.34%            | 98.55%            | 99.22%            | -1.45%            | 100%    |
| Cost per Hour                                        | \$126.57            | \$120.40            | 5.12%             | \$131.23          | \$129.12          | 1.63%             | \$120   |
| Cost per Trip                                        | \$3.72              | \$3.27              | 13.64%            | \$3.69            | \$3.38            | 9.00%             | \$2.50  |
| Cost per Mile                                        | \$9.42              | \$8.80              | 7.07%             | \$9.79            | \$9.53            | 2.77%             |         |
| Farebox Recovery                                     | 26.60%              | 27.43%              | -0.83%            | 23.90%            | 26.11%            | -2.21%            | 30%     |
| Trips per Hour                                       | 34.02               | 36.78               | -7.50%            | 35.64             | 38.60             | -7.67%            | 48      |
| Trips per Mile                                       | 2.53                | 2.69                | -5.78%            | 2.66              | 2.82              | -5.74%            |         |
| Passenger Miles per Revenue Hour                     | 164.21              | 199.95              | -17.87%           | 174.60            | 208.72            | -16.35%           | 250     |
| Average System Speed                                 | 12.56               | 12.79               | -1.74%            | 12.54             | 12.75             | -1.60%            |         |
| Percent Complete in 30 Days (Customer)               | 89.00%              | 95.00%              | -6.0%             | 96.33%            | 99.28%            | -2.9%             |         |
| Complaint Rate (Complaints per 100,000 trips)        | 10.34               | 7.13                | 45.08%            | 11.58             | 9.06              | 27.82%            | 10      |