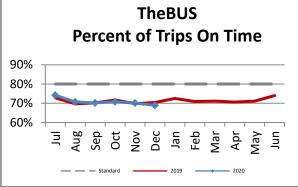

| Key Performance Indicators (KPI)                     | December<br>FY 2020 | December<br>FY 2019 | Percent<br>Change | YTD for<br>FY2020 | YTD for<br>FY2019 | Percent<br>Change | Goals   |
|------------------------------------------------------|---------------------|---------------------|-------------------|-------------------|-------------------|-------------------|---------|
| Total Monthly Ridership                              | 4,884,739           | 4,981,780           | -1.95%            | 30,368,158        | 31,056,825        | -2.22%            |         |
| Average Weekday Ridership                            | 180,832             | 186,419             | -3.00%            | 186,390           | 191,329           | -2.58%            | 220,000 |
| Percent of Trips On Time                             | 68.9%               | 70.4%               | -1.5%             | 70.8%             | 70.8%             | 0.05%             | 80%     |
| Bus Availability                                     | 89.1%               | 90.3%               | -1.2%             | 89.9%             | 91.0%             | -1.10%            | 90%     |
| Bus Miles/Major Collisions                           | 964,341             | 185,330             | 420.34%           | 512,394           | 252,005           | 103.33%           | 200,000 |
| Preventable Accidents/Million Miles (rolling 12 Mos) |                     |                     |                   | 1.90              | 1.66              | 14.46%            | 3.00    |
| Bus Miles/Mechanical Road Calls                      | 9,643               | 11,164              | -13.62%           | 10,504            | 11,448            | -8.25%            | 10,000  |
| Spare Ratio                                          | 22.52%              | 20.62%              | 1.90%             | 21.22%            | 20.40%            | 0.82%             | >20%    |
| Percent of Inspections Completed On Time             | 100.00%             | 100.00%             | 0.00%             | 100.00%           | 100.00%           | 0.00%             | 98%     |
| Percent Maintained Pullouts                          | 98.66%              | 99.55%              | -1.34%            | 98.55%            | 99.22%            | -1.45%            | 100%    |
| Cost per Hour                                        | \$126.57            | \$120.40            | 5.12%             | \$131.23          | \$129.12          | 1.63%             | \$120   |
| Cost per Trip                                        | \$3.72              | \$3.27              | 13.64%            | \$3.69            | \$3.38            | 9.00%             | \$2.50  |
| Cost per Mile                                        | \$9.42              | \$8.80              | 7.07%             | \$9.79            | \$9.53            | 2.77%             |         |
| Farebox Recovery                                     | 26.60%              | 27.43%              | -0.83%            | 23.90%            | 26.11%            | -2.21%            | 30%     |
| Trips per Hour                                       | 34.02               | 36.78               | -7.50%            | 35.64             | 38.60             | -7.67%            | 48      |
| Trips per Mile                                       | 2.53                | 2.69                | -5.78%            | 2.66              | 2.82              | -5.74%            |         |
| Passenger Miles per Revenue Hour                     | 164.21              | 199.95              | -17.87%           | 174.60            | 208.72            | -16.35%           | 250     |
| Average System Speed                                 | 12.56               | 12.79               | -1.74%            | 12.54             | 12.75             | -1.60%            |         |
| Percent Complete in 30 Days (Customer)               | 89.00%              | 95.00%              | -6.0%             | 96.33%            | 99.28%            | -2.9%             |         |
| Complaint Rate (Complaints per 100,000 trips)        | 10.34               | 7.13                | 45.08%            | 11.58             | 9.06              | 27.82%            | 10      |