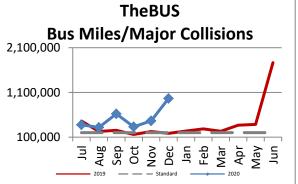

| Key Performance Indicators (KPI)                     | December<br>FY 2020 | December<br>FY 2019 | Percent<br>Change | YTD for<br>FY2020 | YTD for<br>FY2019 | Percent<br>Change | Goals   |
|------------------------------------------------------|---------------------|---------------------|-------------------|-------------------|-------------------|-------------------|---------|
| Total Monthly Ridership                              | 4,884,739           | 4,981,780           | -1.95%            | 30,368,158        | 31,056,825        | -2.22%            |         |
| Average Weekday Ridership                            | 180,832             | 186,419             | -3.00%            | 186,390           | 191,329           | -2.58%            | 220,000 |
| Percent of Trips On Time                             | 68.9%               | 70.4%               | -1.5%             | 70.8%             | 70.8%             | 0.05%             | 80%     |
| Bus Availability                                     | 89.1%               | 90.3%               | -1.2%             | 89.9%             | 91.0%             | -1.10%            | 90%     |
| Bus Miles/Major Collisions                           | 964,341             | 185,330             | 420.34%           | 512,394           | 252,005           | 103.33%           | 200,000 |
| Preventable Accidents/Million Miles (rolling 12 Mos) |                     |                     |                   | 1.90              | 1.66              | 14.46%            | 3.00    |
| Bus Miles/Mechanical Road Calls                      | 9,643               | 11,164              | -13.62%           | 10,504            | 11,448            | -8.25%            | 10,000  |
| Spare Ratio                                          | 22.52%              | 20.62%              | 1.90%             | 21.22%            | 20.40%            | 0.82%             | >20%    |
| Percent of Inspections Completed On Time             | 100.00%             | 100.00%             | 0.00%             | 100.00%           | 100.00%           | 0.00%             | 98%     |
| Percent Maintained Pullouts                          | 98.66%              | 99.55%              | -1.34%            | 98.55%            | 99.22%            | -1.45%            | 100%    |
| Cost per Hour                                        | \$126.57            | \$120.40            | 5.12%             | \$131.23          | \$129.12          | 1.63%             | \$120   |
| Cost per Trip                                        | \$3.72              | \$3.27              | 13.64%            | \$3.69            | \$3.38            | 9.00%             | \$2.50  |
| Cost per Mile                                        | \$9.42              | \$8.80              | 7.07%             | \$9.79            | \$9.53            | 2.77%             |         |
| Farebox Recovery                                     | 26.60%              | 27.43%              | -0.83%            | 23.90%            | 26.11%            | -2.21%            | 30%     |
| Trips per Hour                                       | 34.02               | 36.78               | -7.50%            | 35.64             | 38.60             | -7.67%            | 48      |
| Trips per Mile                                       | 2.53                | 2.69                | -5.78%            | 2.66              | 2.82              | -5.74%            |         |
| Passenger Miles per Revenue Hour                     | 164.21              | 199.95              | -17.87%           | 174.60            | 208.72            | -16.35%           | 250     |
| Average System Speed                                 | 12.56               | 12.79               | -1.74%            | 12.54             | 12.75             | -1.60%            |         |
| Percent Complete in 30 Days (Customer)               | 89.00%              | 95.00%              | -6.0%             | 96.33%            | 99.28%            | -2.9%             |         |
| Complaint Rate (Complaints per 100,000 trips)        | 10.34               | 7.13                | 45.08%            | 11.58             | 9.06              | 27.82%            | 10      |